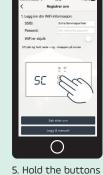

4. Enter your Wifi SSID and password, then push and hold  $\oplus$  and  $\ominus$  on your heater.

until "SC" gets visible

Push "Search for heater"

in the display.

in the app.