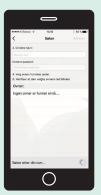

## Quick Installation Guide-Wifi Set Up

1. Download the "Adax Wifi" app and create user

2. To install the new heater push the **=** icon in the upper left corner.

-

Push the III Heaters icon.

6. Name your heater, ex. "livingroom". Select the heater from the list and push "Save".