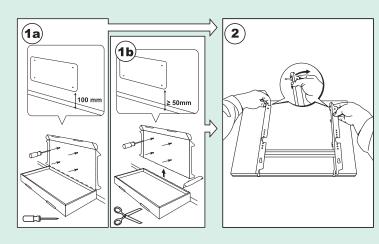

## QUICK GUIDE



Installation Guide



Wifi Set-up Guide





wwww.adax.no

info@adax.no

Art.No: 62015

## WELCOME

Our products are not like everyone else. We believe that through innovative solutions and a respect to our 70 year old Norwegian heritage and craftsmanship, we can deliver products of high quality.

Your new Adax Neo panel heater is no exception. We would like to congratulate you with your new Adax Neo and are thankful for choosing us.

Warm wishes from Adax - Norwegian design since 1948

System requirements: The router must be set up with 2,4 GHz and WPA2

## Quick Installation Guide





## Quick Installation Guide-Wifi Set Up



1. Download the "Adax Wifi" app and create user



2. To install the new heater push the **=** icon in the upper left corner.



-

Push the III Heaters icon.





6. Name your heater, ex. "livingroom". Select the heater from the list and push "Save".



4. Enter your Wifi SSID and password, then push and hold  $\oplus$  and  $\ominus$  on your heater.



until "SC" gets visible

Push "Search for heater"

in the display.

in the app.