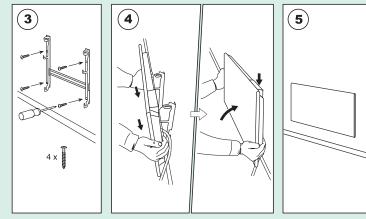

## QUICK GUIDE



Installation Guide



Wifi Set-up Guide





wwww.adax.no

info@adax.no

Art.No: 62015

## WELCOME

Our products are not like everyone else. We believe that through innovative solutions and a respect to our 70 year old Norwegian heritage and craftsmanship, we can deliver products of high quality.

Your new Adax Neo panel heater is no exception. We would like to congratulate you with your new Adax Neo and are thankful for choosing us.

Warm wishes from Adax - Norwegian design since 1948

System requirements: The router must be set up with 2,4 GHz and WPA2

## Quick Installation Guide





## Quick Installation Guide-Wifi Set Up



1. Download the "Adax Wifi" app and create user



2. To install the new heater push the **=** icon in the upper left corner.



-

Push the III Heaters icon.





6. Name your heater, ex. "livingroom". Select the heater from the list and push "Save".



4. Enter your Wifi SSID and password, then push and hold  $\oplus$  and  $\ominus$  on your heater.



until "SC" gets visible

Push "Search for heater"

in the display.

in the app.