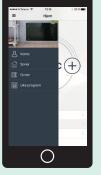

## Quick Installation Guide-Wifi Set Up

1. Download the "Adax Wifi" app and create user

2. To install the new heater push the **=** icon in the upper left corner.

-

Push the III Heaters icon.

6. Name your heater, ex. "livingroom". Select the heater from the list and push "Save".

4. Enter your Wifi SSID and password, then push and hold  $\oplus$  and  $\ominus$  on your heater.

until "SC" gets visible

Push "Search for heater"

in the display.

in the app.