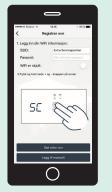

4. Enter your Wifi SSID and password, then push and hold  $\oplus$  and  $\ominus$  on your heater.

until "SC" gets visible

Push "Search for heater"

in the display.

in the app.