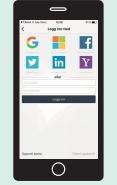

## Quick Installation Guide-Wifi Set Up

1. Download the "Adax Wifi" app and create user

2. To install the new heater push the **=** icon in the upper left corner.

-

Push the III Heaters icon.

6. Name your heater, ex. "livingroom". Select the heater from the list and push "Save".